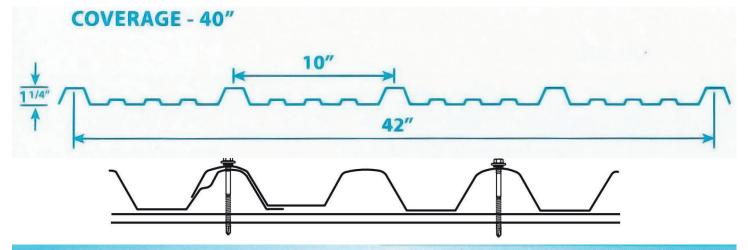

## Advantages:

✓ Long lasting beauty and durability

Easy installation

Aesthetically pleasing in pre-painted or aluzinc finish

Economically priced

| <b>Thickness</b><br>British Wire Gauge | Recommended  Maximum Purlin Spacing  Inches | Weight Per Foot<br>Lbs | Sheet Length<br>Feet     |
|----------------------------------------|---------------------------------------------|------------------------|--------------------------|
| 0.5mm<br>(26 Gauge)                    | 36"                                         | 3.05                   | Any length between 1-50' |
| 0.6mm<br>(24 Gauge)                    | 42"                                         | 3.80                   | Any Length between 1-50' |